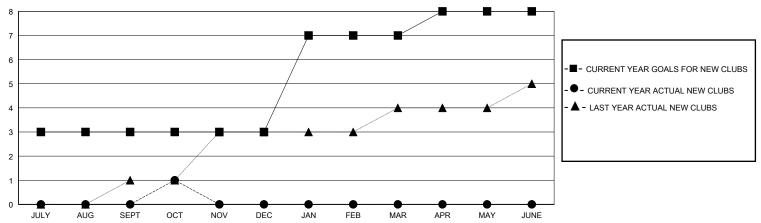

## District 316 A

GMT: LOCATION INDIA GMT CA

| •             |               |             |               |                               |                        |                         | • • • • • • • • • • • • • • • • • • • •            |  |
|---------------|---------------|-------------|---------------|-------------------------------|------------------------|-------------------------|----------------------------------------------------|--|
|               | Club          | s           |               | Members RESULTS FOR 2023-2024 |                        |                         |                                                    |  |
|               | RESULTS FOR   | R 2023-2024 |               |                               |                        |                         |                                                    |  |
| QUARTER       | NEW CLUB GOAL | NEW CLUBS   | DROPPED CLUBS | QUARTER MEME                  | BER GROWTH NET<br>GOAL | MEMBER GROWTH<br>ACTUAL | DROPPED<br>MEMBERS ACTUAL<br>(including transfers) |  |
| JULY/AUG/SEPT | 3             | 0           | 1             | JULY/AUG/SEPT                 | 100                    | 124                     | 91                                                 |  |
| OCT/NOV/DEC   | 0             | 1           | 0             | OCT/NOV/DEC                   | 100                    | 43                      | 31                                                 |  |
| JAN/FEB/MAR   | 4             | 0           | 0             | JAN/FEB/MAR                   | 100                    | 0                       | 0                                                  |  |
| APR/MAY/JUNE  | 1             | 0           | 0             | APR/MAY/JUNE                  | 50                     | 0                       | 0                                                  |  |