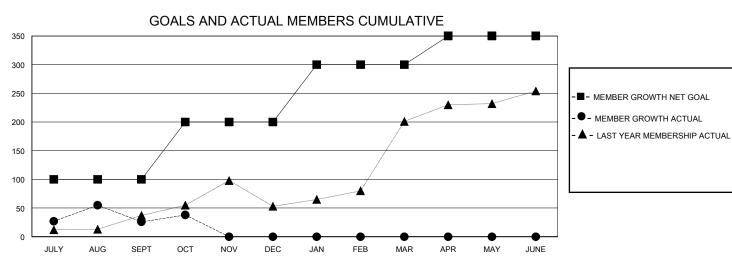

## District 316 A

GMT: LOCATION INDIA GMT CA

| •             |               |             |               |                               |                        |                         | • • • • • • • • • • • • • • • • • • • •            |  |
|---------------|---------------|-------------|---------------|-------------------------------|------------------------|-------------------------|----------------------------------------------------|--|
|               | Club          | s           |               | Members RESULTS FOR 2023-2024 |                        |                         |                                                    |  |
|               | RESULTS FOR   | R 2023-2024 |               |                               |                        |                         |                                                    |  |
| QUARTER       | NEW CLUB GOAL | NEW CLUBS   | DROPPED CLUBS | QUARTER MEME                  | BER GROWTH NET<br>GOAL | MEMBER GROWTH<br>ACTUAL | DROPPED<br>MEMBERS ACTUAL<br>(including transfers) |  |
| JULY/AUG/SEPT | 3             | 0           | 1             | JULY/AUG/SEPT                 | 100                    | 124                     | 91                                                 |  |
| OCT/NOV/DEC   | 0             | 1           | 0             | OCT/NOV/DEC                   | 100                    | 43                      | 31                                                 |  |
| JAN/FEB/MAR   | 4             | 0           | 0             | JAN/FEB/MAR                   | 100                    | 0                       | 0                                                  |  |
| APR/MAY/JUNE  | 1             | 0           | 0             | APR/MAY/JUNE                  | 50                     | 0                       | 0                                                  |  |